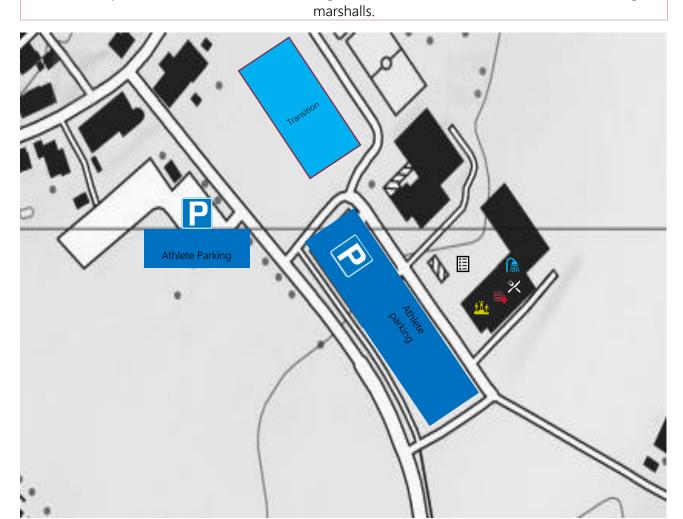

| Site Plan & Facilities                                                                           |                                                                                         |  |  |
|--------------------------------------------------------------------------------------------------|-----------------------------------------------------------------------------------------|--|--|
| Changing rooms/showers 🔝                                                                         | Salle Polyvalente du Léman. En Crochet, 1143 Apples.                                    |  |  |
| Parking P                                                                                        | P Athlete : Salle Polyvalente du Léman. En Crochet, 1143 Apples.<br>P Spectators        |  |  |
| Registrations 🖺                                                                                  | Salle Polyvalente du Léman. En Crochet, 1143 Apples.                                    |  |  |
| Restaurant 💥                                                                                     | Sandwiches, pastries et drinks:<br>Salle Polyvalente du Léman. En Crochet, 1143 Apples. |  |  |
| First aid                                                                                        | Samaritains + 1 nurse<br>Salle Polyvalente du Léman. En Crochet, 1143 Apples.           |  |  |
| Please respect other road users when arriving at site and follow the instructions of the Parking |                                                                                         |  |  |