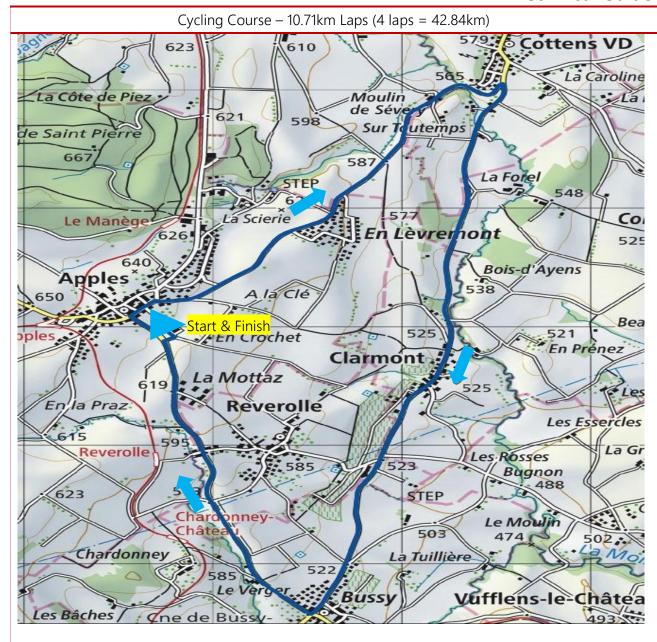

Route visible online on SuisseMobile

Distance Lap): 10.71 km Height gain ≥ : 146m

Rolling route on open route, road traffic

rules apply (LCR applicable)