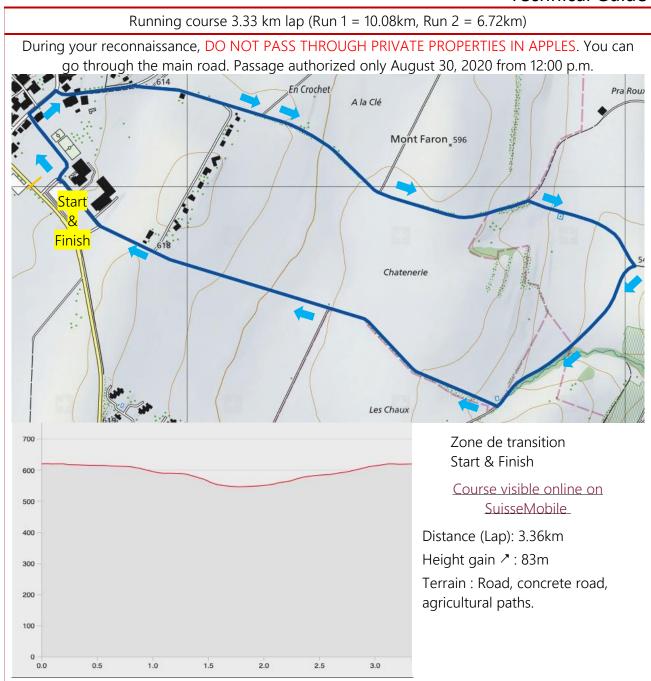

Route visible online on SuisseMobile

Distance Lap): 10.71 km Height gain ≥ : 146m

Rolling route on open route, road traffic

rules apply (LCR applicable)