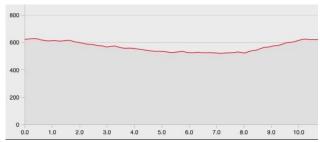

Route visible online on SuisseMobile

Distance Lap): 10.71 km Height gain ≥ : 146m

Rolling route on open route, road traffic

rules apply (LCR applicable)