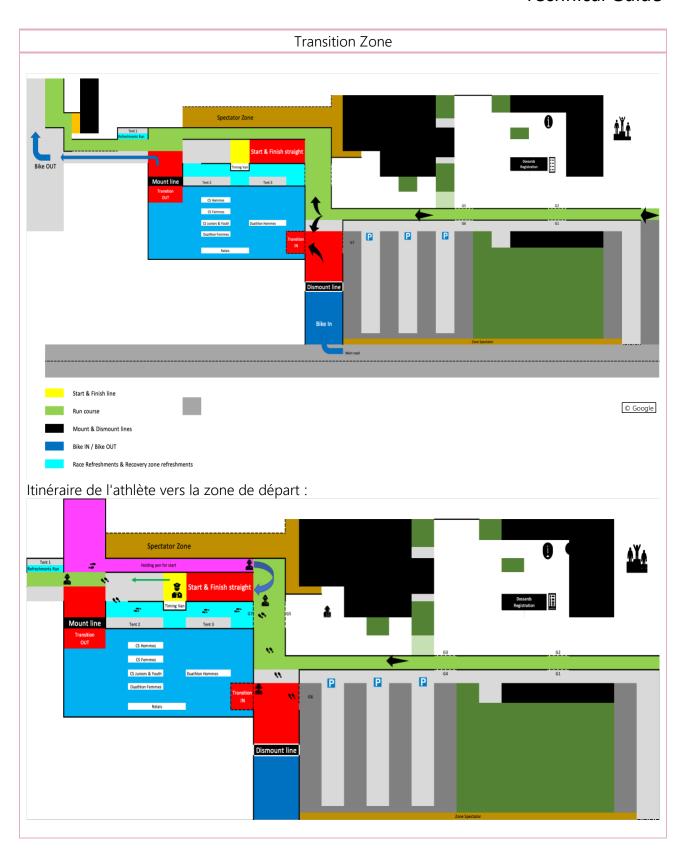

### Littering area

A feed zone will be in placed at the exit of the transition zone. At the same place another area will be reserved for coaches. Refueling is only planned for running! No supplies on the bike course.